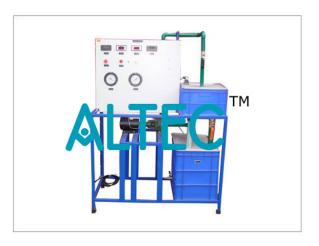

## **Centrifugal Pump Test Rig**

The setup is designed to study the performance of centrifugal pump. Set up consists of a centrifugal pump coupled with electrical motor, supply tank, measuring tank & pipe fittings for closed loop water circulation. Pressure and Vacuum gauges are connected on delivery and suction side of pump for the purpose of measurement. The flow rate of water is measured using measuring tank and stop watch provided

#### **Experiment:**

- To determine overall efficiency and pump efficiency of the centrifugal pump.
- To plot Head vs. Discharge, Pump efficiency vs. Discharge