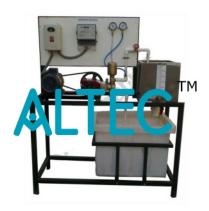

# **Reciprocating Pump Test Rig**

The setup is designed to study the performance of reciprocating pump.

Set up consists of a reciprocating pump coupled with electrical motor, supply tank, measuring tank & pipe fittings for closed loop water circulation. Pressure and Vacuum gauges are connected on delivery and suction side of pump for the purpose of measurement.

The flow rate of water is measured using measuring tank and stop watch provided

# Electric supply

- Provide 230 +/- 10 VAC, 50 Hz, single phase electric supply with proper earthing. (Neutral Earth voltage less than 5 VAC.),
- 5A, three pin socket with switch for pump