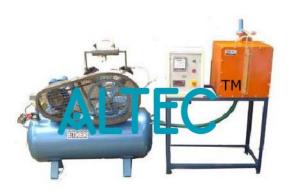

## Single Stage Air Compressor Test Rig

Single Stage Air Compressor Test Rig consists of a single stage reciprocating type air compressor driven by 1 HP motor through a belt. The outlet of the air compressor is connected to reservoir (Tank) and suction is connected to another air tank with a calibrated orifice plate and a water manometer. Below is fitted on one side of this air tank to regulate the flow. Temperature of inlet and outlet of air and pressure at outlet can be measured by thermometer and pressure gauge.