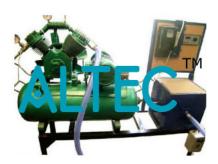

## **Double Stage Air Compressor Test Rig**

Two Stage Air Compressor Test Rig consists of a double stage reciprocating type air compressor driven by 2 HP Motor through a belt. The outlet of the air compressor is connected to reservoir (Tank) and suction is connected to another air tank with a calibrated orifice plate and a water manometer. Bellow is fitted on one side of the air tank to regulate the flow. Temperature of inlet air, after single compression, inlet and outlet of second compression and pressure in reservoir and at intermediate stage can be measured by thermometers and gauges.