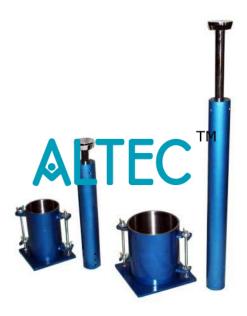

## **Proctor Compaction Apparatus**

**1000 CC :-** It will be made of Mild steel having capacity of 1000 cc with an internal diameter of 100 + 0.1 mm and an internal effective height of 127.3 cm + 0.1 mm. The mould will be fitted with a detachable base plate and removable extension collar approximately 60 mm high. The internal surface of the mould will be smooth.

**Light Rammer:-** 2.6 Kg x 310 mm fall. A metal chrome plated rammer having 50 mm dia. Circular and weighing 2.6 kg. The rammer will be equipped with a suitable arrangement for controlling the drop to the specified height of 310 mm.

**2250 cc:-**It will be made of Mild steel having capacity of 2250 c.c with an internal diameter of 150 + 0.1 mm and an internal effective height of 127.3 cm + 0.1 mm. The mould will be fitted with a detachable base plate and removable extension collar approximately 60 mm high. The internal surface of the mould will be smooth.

**Heavy Rammer:-**4.89 Kg x 450 mm fall. A metal chrome plated rammer having 50 mm dia. Circular and weighing 4.89kg. The rammer will be equipped with a suitable arrangement for controlling the drop to the specified height of 450 mm.