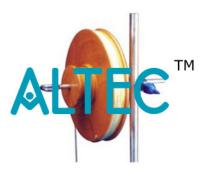

## Simple Wheel Axle

Consisting of a wooden double wheel with flat bottomed grooves, 150 and 50 mm. diameter respectively. The wheel is pivoted on a spindle 10 mm. diameter which projects for a distance of 100 mm. so that the apparatus may be clamped to a normal retort stand. The apparatus is supplied complete with two hooks and 6 meters of whipcord, but without masses and stand.