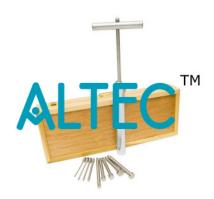

## **Proctor Needle (Spring Type)**

The instrument consists of a needle attached to a spring loaded plunger, the stem of which is calibrated to read 0 to 40 kg division. Long stem is graduated at every 12.5mm to read depth of penetration and for use with needles of larger areas. The small penetration stem is also graduation in 12.5mm division and is used with needles of smaller areas. Needle points one each of 0.25, 0.5, 1.0, 1.5, 2.0, 3.5 and 6.0 sq Cm. And one tommy pin is supplied. Complete as above in a wooden carrying case