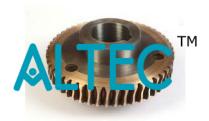

## **Description:**

Worm & Worm Wheel Two Gear Available in various specifications, these are applied to reduce the rotational speed and transmit a higher torque or force to make an object rotate on its axis. These wheels have a compact design and offer unmatched performance. Industrial worm wheels are manufactured keeping in mind their uses in a particular industry, such as mining, presses, rolling mills and conveying engineering. This also protects the vehicle against roll-back and boast of higher reduction ratios