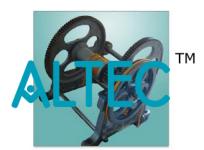

## **Description:**

**Winch Crab Single Purchase** Fitted with heavy cast iron wall brackets. The grooved wheel is of 25 cm diameter and gears are machine cut.

## Specification:

This apparatus is used for experiments in efficiency of mechanical advantage. Weights are not included.