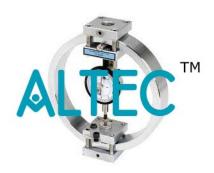

## **Proving Ring**

are

used for load measurements and are used in the outfits of a number of Soil/Cement & Bitumen Testing Equipments like Direct shear Test Apparatus. Triaxial Shear Test Apparatus, C.B.R. Test, Uncontained Test, and Marshal Test etc.

Proving rings can be designed to measure either compression or tension forces. Some are designed to measure both. The basic operation of the proving ring in tension is the same as in compression. However, tension rings are provided with threaded bosses and supplied with pulling rods which are screwed onto the bosses.