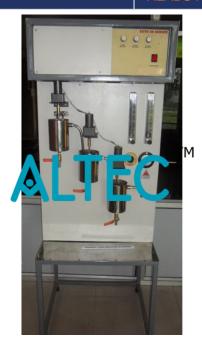

## C.S.T.R Packed Bed Reator

The setup consists of a glass column packed with Rasching Rings and two feed tanks. Reactants are fed to the reactor through liquid distributor, fitted at the bottom of the column. Rotameters are provided to measure the individual flow of Chemicals. The flow rate can be adjusted by operating the needle valves provided on respective Rotameter. The magnetic drive pump is used for circulation of feed. Samples can be taken periodically from the top outlet of reactor. Pressure Regulator & Pressure Gauge are fitted in the compressed air line