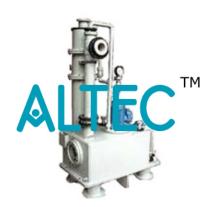

## **Pressure Flow Packed Bed**

We are one of the leading manufacturers, suppliers and exporters of optimum quality Pressure Flow Packed Bed. This equipment is highly appreciated among our customer for their flawless design, hassle free installation and easy maintenance. The equipment offered by us is equipped with a rotameter and a manometer for the flow and drop measurement of water respectively.

## Specification:

- Electricity 500 watts, 220 V, 1 Phase
- Floor Area 0.75 m x 0.75 m
- Packed Column: Material Borosilicate Glass with both end made of Stainless Steel
- Packing: Material Borosilicate Glass Raschig rings, Size 8-10 mm approx
- Water tank: Material Stainless Steel, Capacity 30 Litres

• Water Circulation : FHP Pump Crompton/Sharp make

• Flow Measurement : Rotameter for water

• Drop Measurement : Manometer

• The whole set-up is well designed and arranged in a good quality painted structure