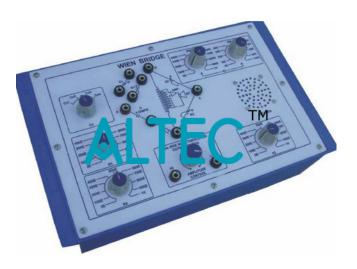

## Wien Bridge

The board consists of the following built-in parts:

- 1. ±12V D.C. at 100mA, IC regulated Power Supply internally connected.
- 2. 1 KHz Sine Wave Oscillator.
- 3. Audio Amplifier and speaker for null detection.
- 4. Three decade resistances, single dial in steps of 100 Ohm, Total 1K each, to form arms of a bridge.
- 5. Decade resistance, Two dials of 10 Ohm & 100 Ohm, total 1100 Ohms to form arms of bridge.
- 6. Decade Standard Capacitance, selectable by a band switch to form the one arm of the bridge.
- 7. Unknown capacitor and adequate no. of other electronic components.
- 8. Mains ON/OFF switch, Fuse and Jewel light.