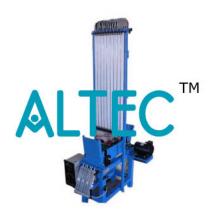

### Manufacturing and Exporting of Michell Tilting Pad Bearing Apparatus

The apparatus consists of a pad, which can be tilted to the required angle. An endless belt, which moves, beneath the pad, carries the oil over its surface from oil bath. When the pad is tilted over the oil film, pressure is developed, the pad is provided with pressure tapings parallel and perpendicular to belt direction. The pressure distribution is measured over a multi tube manometer. A variable speed motor drives the belt. The tilting angle and minimum gap between pad and belt can be adjusted and characteristics thus can be studied at various gaps, inclination and relative surface speeds.