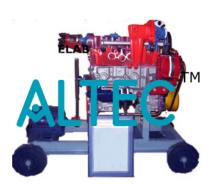

## **Motor Car Engine Petrol**

Distributor is connected to camshaft and cam shaft is connected to crank shaft by gears and the both are completely exposed. By turning a crank handle attached to on a end of a drank shaft, pistons move, intake and exhaust valves open and close. 2.5 volts bulbs (above each cylinder) flashes to show proper firing order. The convenient size and ruggedly built model is mounted on a wooden base.

a) Motor Car Engine Petrol: Handel Driven.

b) Motor Car Engine Petrol: Motor Driven

(fitted with F.H.P. 220 volts A.C. motor.)