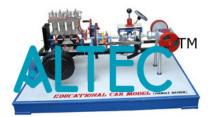

## **Educational Car Model**

The basic principles of operation of a car are clearly demonstrated by this convenient size open construction model. The chasis is consisting of Front axle with wheels, Steering, Four cylinder Engine, Clutch, Gear Box, Differental, Rear axle with wheel brakes, Radiator, Fuel Tank etc. Every part is sturdily built to ensure dependable service.

Pistons of the engine move up and down, cam shaft connected by gears opens and closes the in take and oxnaust valves of each cylinder in proper sequence, lamps flash to show instant firing order.

Address: 75, Lajpat Nagar-IV, New Delhi-110024 Phone: +91-9311469084