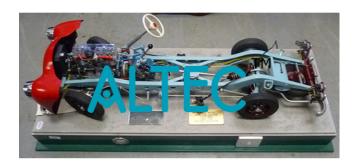

## **Demonstration Car Chasis**

The model consists of all essential parts such as steering, front axle, clutch, gear box, gamble joint and differential gear. The model can be actuated by a cank handle and demonstrates thereby the power transmission to the driving wheels. The brakes are actuated by a hand lever.