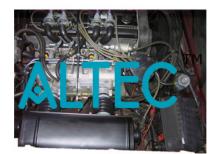

### Fuel Supply System 6 Cylinder (Diesel Engine)

This is a working apparatus with original parts in, consisting of Diesel Tank. Filter Fuel, Injector Pump and fuel injectors. Compete on board motor driven.