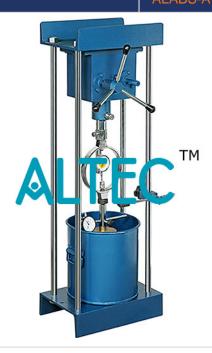

## **Swell Test Apparatus**

- 1. One loading unit Hand. operated 5000 kg capacity with two rates of travel
- 2. One Gun metal mould, 100mm dia x 127.3 cm height X 1000 cc volume with base plate & collar
- 3. One perforated swell plate 100mm dia X 16mm thick
- 4. One spacer 100mm dia X 12.7mm thick
- 5. Two porous stone of 100mm dia X 12.7mm thick
- 6. One load transfer bar
- 7. One steel ball & one soaking tank, 250mm dia x 210mm high
- 8. Dial gauge 0.01mm X 25mm travel
- 9. Proving ring of 2.5 KN capacity with calibration chart and carrying case