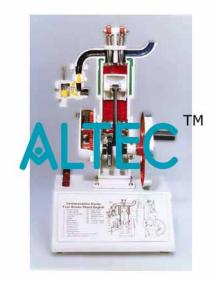

## **Description :**

Four Stroke Petrol Engine Model

Represents internal structure and operating principles of an air cooled two-stroke engine. All parts in aluminium alloy. Ignition is shown by means of a miniature bulb. Carburetter and fuel supply also sectioned. Mounted on base, with printed diagram showing working.