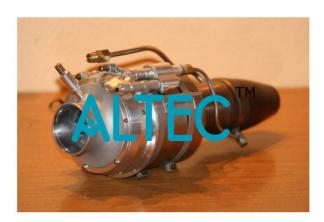

## **Gas Turbine Turbojet Engine**

The Section cut model is constructed of light and strong metal showing Air intake, Axial flow double stage compressor. Fuel supply, Combustion Chamber, Turbine Rotor, Jet Thrust, Exhaust etc. Complete on wooden base. Size 45x20x25 cm. Approximately.