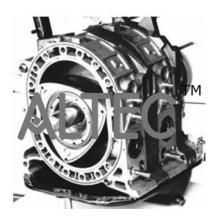

## **Wankel Engine**

The model demonstrates the principle, operation. It is cutaway to show the internal constructional details. Unlike other engines the rotary piston engine avoids reciprocating parts. The power pistons an arch like triangular rotor which on rotating generates an epitrechoid. Mounted on well polished wooden base with printed diagrams