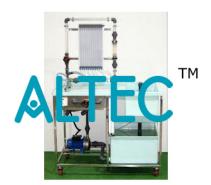

## **Bernoullis Theorem Apparatus**

The apparatus consists of converging diverging circular test section. Static Pressure tapings are provided across the length of the section and velocity head is measured with reading for various flow rates.

## Specifications :-

- Converging Diverging Perspex Test Section: 200 mm.
- No. of Pressure Tappings : 8 Nos.
- Sump tank capacity: 100 litres MOC: 18 X 18 X 24 Electro Plating tank (PVC).
- Volumetric tank capacity: 40 litres. MOC: SS-304 with Matt Buffing.
- Pump : Monoblock type 0.5 HP.
- Piping with necessary Valves and Fittings.