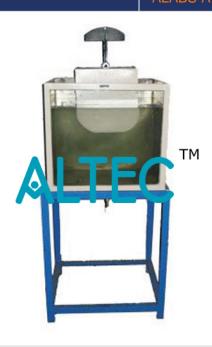

#### **Metacentric Height Apparatus**

Fundamentals of Buoyancy, Metacenter and Metacentric Peak are widely utilized in Design and steadiness of Ships, Submarines, Scorching air balloons and so forth.

Equipment encompass SS reservoir tank set up on sturdy body. A small ship adaptation made from Perspex has a provision to position load on the deck and has an association to measure the inclination as a result of loading.

#### Specs:

1.Reservoir Tank Measurement: 500 X 500 X 200 mm

2.Ship Adaptation Dimension: 230 X 350 mm

three.Round Weights: four No's

four.Graduated Arc for measuring tilt perspective