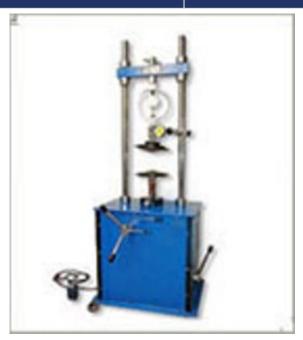

## **Load Frame**

LOAD FRAME, Motorised cum hand: Tow pillar type

4 speeds: Ideal for use inmobile laboratory as it is light weight & sturdy. This Load frame is designed for conducting Unconfined, Triaxial CBR and other routine tests.

Loading system comprises of a screw jack with detachable handle. The lower platen moves up and down. The top bracket is adjustable for vertical clearance and has an adapter for connecting standard Proving ring.

A dial gauge mounting bracket is provided on one to the two pillars. Rate of train 1.25, 1.50 & 2.50 mm/min. Suitable for operation on 220V, 1 Phase 50 cycles, AC supply.