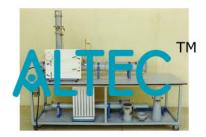

## This apparatus is designed to introduce students to three basic types of flow meters:

- Venturi Meter
- Rotameter or Variable area meter
- Orifice Meter
- Nozzle Meter (Optional)

## Specifications:

• Box Dimensions: 1500 X 400 X 1600 mm

• U- tube manometer: 400-0-400 (Mercury filled)

• Orifice Diameter: 16 mm

• Variable Area Meter: 100-1000 LPH

• Venturi Meter: Throat Diameter 16 +/- 1 mm,

• Sump tank capacity: 75 litres MOC: SS-304 with Matt Buffing

• Volumetric tank capacity: 40 litres. MOC: SS-304 with Matt Buffing

• Pump: Monoblock type, 0-60 litre/min, Motor 0.5 HP

· Piping with necessary Valves and Fittings