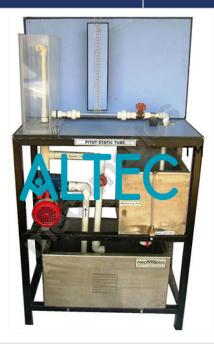

# **Pitot Static Tube Apparatus**

#### The

Pitot Static tube apparatus consists of two tubes called Stagnation pressure tube and the static pressure tube. The difference of pressure between two indicates the dynamic pressure, which is a measure of the velocity of the flow.

#### Pito

and Actual velocities are calculated to find out Calibration factor Cv The apparatus has Clear Perspex channel helping students understand theoretical concept

#### Specifications:

- Pitot tubes: Static and Stagnation Pressure tubes
- Acrylic pipe Section: 25 mm ID

- Input Tank 150 X 150 X 500 mm
- Sump tank capacity: 75 litres MOC: SS-304 with Matt Buffing
- Measuring tank: 35 litres MOC: SS-304 with Matt Buffing
- Pump : Monoblock type, 0-60 litre/min, Motor 0.5 HP
- Piping with necessary Valves and Fittings
- Digital Stop Watch with 1/10 second Accuracy
- Detailed Technical Manual and On-site Training