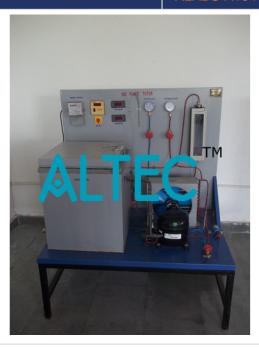

## **Ice Plant Test Rig**

- Compressor Hermetically sealed 1/2 Ton capacity, for R-12 Ref. gas
- Condenser Air cooled finned tube type with Fan & motor
- Brine Tank Made of S. S. material, having sufficient insulation from all sides
- Ice Cans Made of G. I. Sheet
- Thermostatic Expansion Valve
- Thermostat
- Fitter/Drier
- H.P. / L.P. cut out
- Hand Shut off Valves 2 nos
- Pressure gauges one each for high & low pressure

- Energy meter, Ammeter, Voltmeter
- Temp. Indicator with thermocouples to measure temperatures at '5? points