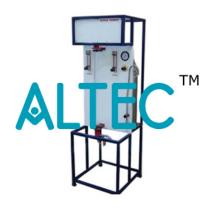

### **Spray Tower**

- The setup is designed to demonstrate principles of spray extraction and mass transfer operation in a column.
- The set up consists of a glass column, feed tanks, air regulator with pressure gauge, receiving trays and piping. Rotameter are provided for flow measurement