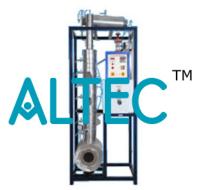

#### Absorption In Wetted Wall Column

The set up consists of glass column,

feed tank, CO2 cylinder with regulator, air regulator with pressure gauge, Rotameter, receiving tray and piping. Metered quantity of fluid is distributed along with the walls of column from the top while metered gas and airflow is passed through the bed vertically upwards.

The gas air mixture is absorbed in the

liquid. All the flow rates can be independently varied to simulate different conditions and by measuring the concentration of gas absorbed in the liquid the overall volumetric mass transfer coefficients can be calculated.

**Experiment :** 

• Determination of overall gas transfer coefficient

Feature :

- Continuous operation
- Superb Painted structure
- Simple to operate & maintain
- Compact & stand alone set up
- Stainless Steel tanks and wetted parts