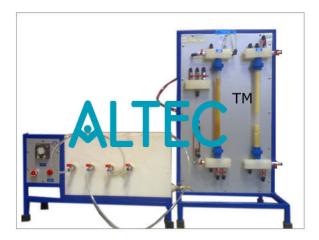

#### The

set up consists of two glass column packed with Anion and Cat ion exchanger resin up to suitable height. The layer of the glass wool is placed on top of the resin bed. The feed is allowed to enter from the bottom of the first column and comes out of the top, which is again passed through the second column in the same fashion. A digital conductivity meter measures the conductivity of liquid coming out of the second column. Flow rate of water is measured with the pre-calibrated Rotameter. A tank with FHP pump with flow control valve and by pass arrangement is provided for feed circulation