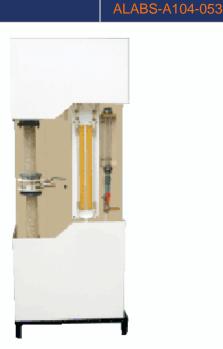

## **Pressure Drop In Two Phase Flow**

The set-up consists of a horizontal glass / acrylic column. Pressure drop across column can be measured by manometer. The set-up studies Pressure Drop in Two Phase Flow. The apparatus is close circuit type provided with tank, FHP pump, necessary piping and valves and Rotameter to measure the flow rates of fluids. The set-up is fitted on a MS frame and painted with good quality paint.