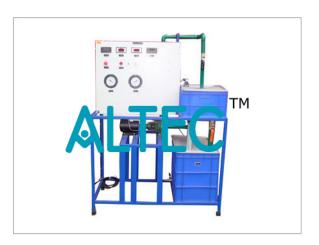

## **Centrifugal Pump Test Rig**

The setup is designed to study the performance of centrifugal pump. Set up consists of a centrifugal pump coupled with electrical motor, supply tank, measuring tank & pipe fittings for closed loop water circulation. Pressure and Vacuum gauges are connected on delivery and suction side of pump for the purpose of measurement. The flow rate of water is measured using measuring tank and stop watch provided

### **Experiment:**

- To determine overall efficiency and pump efficiency of the centrifugal pump.
- To plot Head vs. Discharge, Pump efficiency vs. Discharge