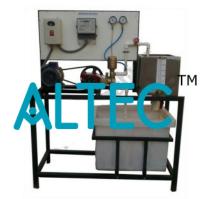

#### **Reciprocating Pump Test Rig**

The setup is designed to study the performance of reciprocating pump.

Set up consists of a reciprocating pump coupled with electrical motor, supply tank, measuring tank & pipe fittings for closed loop water circulation. Pressure and Vacuum gauges are connected on delivery and suction side of pump for the purpose of measurement.

The flow rate of water is measured using measuring tank and stop watch provided