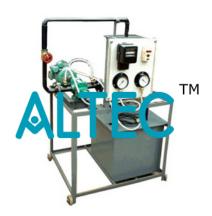

## **Submersible Pump Test Rig**

The setup is designed to study the performance of submersible pump.

Set up consists of a submersible pump coupled with electrical motor, supply tank, measuring tank & pipe fittings for closed loop oil circulation. Pressure and Vacuum gauges are connected on delivery and suction side of pump for the purpose of measurement.