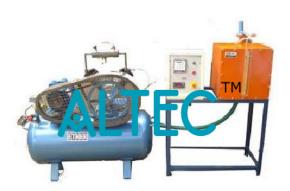

## Single Stage Air Compressor Test Rig

Single Stage Air Compressor Test Rig consists of a single stage reciprocating type air compressor driven by 1 HP motor through a belt. The outlet of the air compressor is connected to reservoir (Tank) and suction is connected to another air tank with a calibrated orifice plate and a water manometer. Below is fitted on one side of this air tank to regulate the flow. Temperature of inlet and outlet of air and pressure at outlet can be measured by thermometer and pressure gauge.