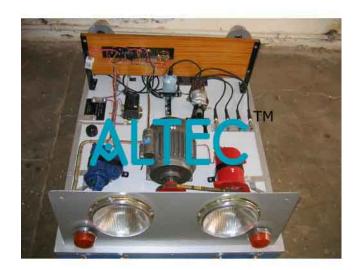

#### **Description :**

Mock Layout Car Wiring

This unit is capable of operation when a standard battery or a battery charger unit is connected to the given terminals, Consisting of all essential parts as self starter, dynamo, cutout, ampere-meter, ignition coil, distributor, 4 spark plugs, horn, long lights with dipper light, park-lights, dipper, back stop light and switches. The whole system is beautifully fitted on 100×80 cm base with F.H.P. electric motor working on 220 volts A.C and capable to drive the dynamo but without battery.