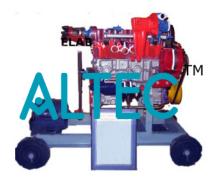

#### Product Name : Motor Car Engine Petrol

#### Product Code : ALABS-A104-035

#### **Description :**

**Motor Car Engine Petrol** 

Distributor is connected to camshaft and cam shaft is connected to crank shaft by gears and the both are completely exposed. By turning a crank handle attached to on a end of a drank shaft, pistons move, intake and exhaust valves open and close. 2.5 volts bulbs (above each cylinder) flashes to show proper firing order. The convenient size and ruggedly built model is mounted on a wooden base.

a) Motor Car Engine Petrol: Handel Driven.

b) Motor Car Engine Petrol: Motor Driven

(fitted with F.H.P. 220 volts A.C. motor.)