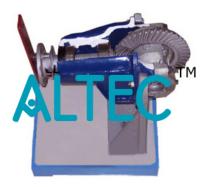

#### **Demonstration Differential Gear**

True to the original pattern, an all metallic model showing clearly the member of action of a differential gear box.

#### **Specification :**

The unit is with ail milling machine auto gears and essential parts such as rear axle with brake drum and wheel etc. Complete mounted on  $45 \times 45$  cm. wooden base.