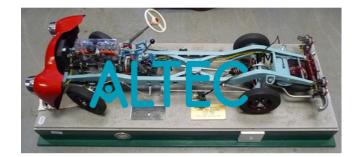

#### **Product Name :** Demonstration Car Chasis

#### **Description :**

**Demonstration Car Chasis** 

The model consists of all essential parts such as steering, front axle, clutch, gear box, gamble joint and differential gear. The model can be actuated by a cank handle and demonstrates thereby the power transmission to the driving wheels. The brakes are actuated by a hand lever.