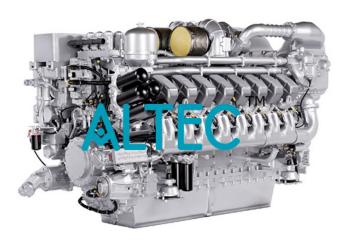

## **Motor Car Engine Diesel**

Fuel injectors are connected to camshaft and cam shaft is connected to crank shaft by gears and the both are completely exposed. By turning a crank handle attached to on a end of a drank shaft, pistons move, intake and exhaust valves open and close. 2.5 volts bulbs (above each cylinder) flashes to show proper firing order. The convenient size and ruggedly built model is mounted on a wooden base.