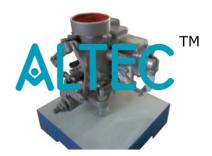

## **Actual Working Model of Steering**

In this model the working of steering system of a car is shown with the help of actual parts assembled on a wooden board. All the necessary parts of steering system of a car are shown in actual working form. This model helps the student to understand the working of the steering system of a car very easily. It is specially made dissectible for demonstration purposes.