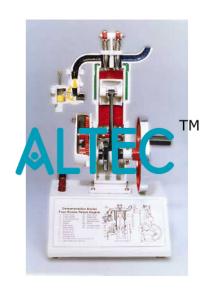

## **Four Stroke Petrol Engine Model**

Represents internal structure and operating principles of an air cooled two-stroke engine. All parts in aluminium alloy. Ignition is shown by means of a miniature bulb. Carburetter and fuel supply also sectioned. Mounted on base, with printed diagram showing working.