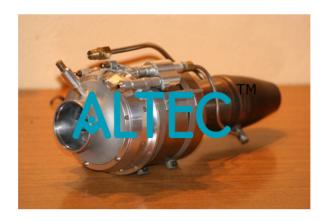

### **Gas Turbine Turbojet Engine**

The Section cut model is constructed of light and strong metal showing Air intake, Axial flow double stage compressor. Fuel supply, Combustion Chamber, Turbine Rotor, Jet Thrust, Exhaust etc. Complete on wooden base. Size 45x20x25 cm. Approximately