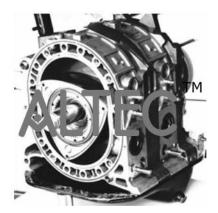

### Wankel Engine

The model demonstrates the principle, operation. It is cutaway to show the internal constructional details. Unlike other engines the rotary piston engine avoids reciprocating parts. The power pistons an arch like triangular rotor which on rotating generates an epitrechoid. Mounted on well polished wooden base with printed diagrams.