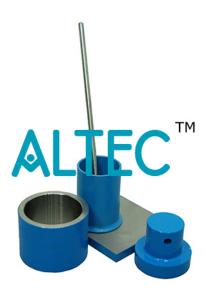

## **Aggregate Crushing Value**

Consists of Case hardened Mild steel cylindrical container of 150mm dia + 0.5mm x 130mm to 140mm high with base plate 200 to 230mm square x 6mm thick. A plunger of 148mm + 0.5mm dia x 100 to 115mm high. All parts directly coming in to contact with the specimen during the test are made of mild steel duly case hardened. Supplied complete with tamping rod, 16mm dia x 600mm long, one end rounded.