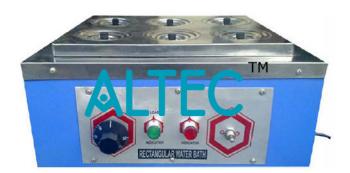

## **Rectangular Water Bath (Double Wall Electric)**

Double Walled, inside stainless steel and outside mild steel sheet painted in epoxy powder coating. Gap of 25mm between the walls insulated with pure white glass wool. Top of the bath and concentric rings are stainless steel Thermostatic control temp. ranging from room temp. to 100°C with ± 0.5°C sensitivity. Without thermometer Power Supply-220/230 Volts A.C. 50 Hz.

Sizes available

- a) 300x250x100mm 6 holes of 75 mm dia. 8 ltrs.
- b) 355x405x100mm 12 holes of 75 mm dia. 15ltrs.