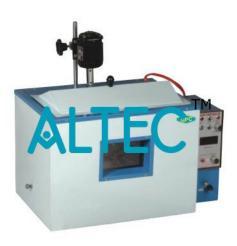

## **High Precision Water Bath**

- Double walled, inside made of stainless steel and outside made of mild steel.
- Temperature controlled by digital controller cum indicator PID based, from 5 deg. C above ambient to 95 deg. C.
- Sensitivity: +\_0.1 deg. C or better.
- Front side fixed with glass window.
- Capacity: 26 ltr. (430mm x 230mm x 265mm).
- Digital controller cum indicator PID based (Optional).
- 220/230 volts A.C. 50 Hz.