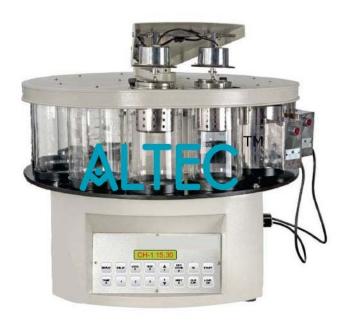

### **Automatic Tissue Processor with Microprocessor**

- · Feather Touch key pad
- Digital display for adjusting time sequence
- Battery backup to retain data
- 12 stage timing sequence can be programmed with each step of 1 minute to 16 hours 39 minutes (999 min.)
- Delay action of 1 hour to 99 hours
- 2 Electronically Controlled wax bath 10°C to 80°C
- 1or 2 Stainless Steel Basket
- 24 tissue containers (Cassettes)
- 1 or 2 Stainless steel Basket Rotors
- 10 without lip glass beakers (½ ltr, 1 ltr or 2 ltr.)