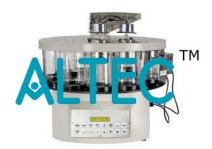

### **Microprocessor Based Automatic Tissue Processor**

- Feather touch keypad.
- Digital display for adjusting time sequence.
- Battery backup to retain data.
- 12 stage timing sequence can be programmed with each step of 1 minute to 16 hours 39 minutes (999 min.)
- Delay action of 1 hour to 99 hours.
- 2 Electronically controlled wax bath 10 deg C to 80 deg C
- 1 or 2 Stainless Steel Basket.
- 24 tissue containers (Cassettes).
- 1 or 2 stainless steel basket rotors.
- 10 without lip glass beakers (½ ltr, 1 ltr or 2 ltr).